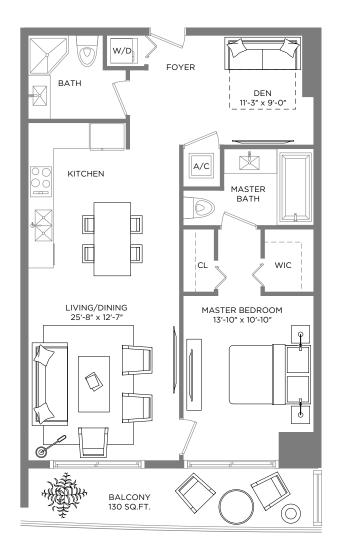

## RESIDENCE 05

1 BEDROOM / 2 BATHS + DEN

A/C INTERIOR AREA 944 SQ.FT. / 87.70 SQ.M. TERRACE AREA 130 SQ.FT. / 12.07 SQ.M. TOTAL RESIDENCE 1,074 SQ.FT. / 99.77 SQ.M.

Each purchaser is advised that there are various methods for calculating the square footage of a Unit as stated or described in the Prospectus and the Declaration. The dimensions of the Unit shown in these floor plans have been calculated from the exterior boundaries of the exterior walls to the centerline of interior demissing walls, including common elements such as structural walls and other interior structural components of the building and in fact vary from the dimensions that would be determined by using the description and definition of the "Unit" set forth in the Prospectus and the Declaration. For your reference, the area of the Unit, determined in accordance with Unit boundaries as defined in the Prospectus and the Declaration is less than the square footage reflected here. The configuration and use of space or the floor plan design may vary from that in the Prospectus or make design, dimensions, specification, and plan changes at any firme, in the Developer's discretion, which was the Developer's discretion to reserved the right in the Prospectus to make design, dimension, specification, and plan changes at any firme, in the Developer's discretion to regard for any control of the actual common that is floor plan are generally taken at the greatest points of each given room (as if the room were a perfect rectangle), without regard for any control of the prospectus or make design, dimensions, and development plans are subject to change. The furnishings and development plans are subject to change. The furnishings and development plans are subject to change. The furnishings and development plans are subject to change. The furnishings and development plans are subject to change. The furnishings and development plans are subject to change. The furnishings and development plans are subject to change. The furnishings and development plans are subject to change. The furnishings and development plans are subject to change. The furnishings and development plans are subject to change. The furnishings and develop

<sup>\*\*</sup> Terrace configurations vary from floor to floor and may include cut-outs. For an accurate depiction of the terrace configuration, see Exhibit "2" to the Declaration.